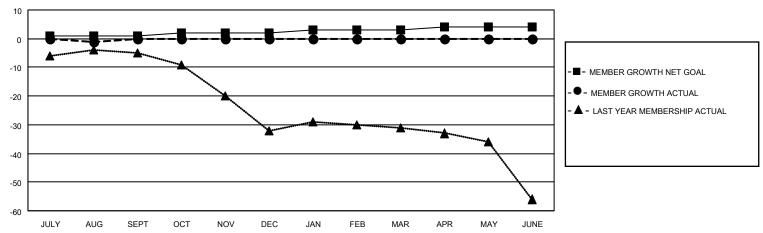

#### GOALS AND ACTUAL MEMBERS CUMULATIVE

| DROPPED CLUBS: 0 |   | 2 CLUBS OF 29 ADDED 1 OR MORE | GENDER DISTRIBUTION               |              |     |
|------------------|---|-------------------------------|-----------------------------------|--------------|-----|
|                  |   | NEW MEMBERS                   | MALE                              | 514 (71.99%) |     |
|                  |   |                               | FEMALE                            | 200 (28.01%) |     |
| DROPPED MEMBERS  |   |                               |                                   |              |     |
| DECEASED         | 0 | CLICK HERE FOR CUMULATIVE     | TOTAL FAMILY UNIT MEMBERS         |              | 142 |
| CLUB CANCELLED   | 0 | MEMBERSHIP DATA               | FAMILY MEMBERS PAYING HALF 7 DUES |              |     |
| OTHER            | 3 |                               |                                   |              | 72  |
| TOTAL            | 3 |                               |                                   |              |     |